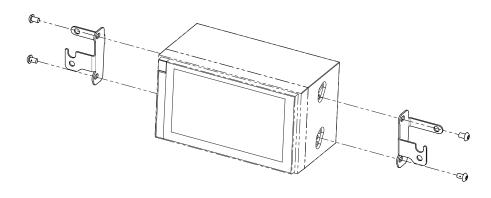

9. Attach mounting brackets to 2-DIN head unit

Double-DIN Kit Installation Manual

> part-no.: 381230-31-1 colour: piano black

All installation work must be performed by a qualified professional installer only. The manufacturer / dealer is not liable for any kind of incidential or indirect damages.

Kit Content

(1) Facia Plate(2) Mounting bracket right

(3) Mounting bracket left(4) flat headed screw

1. Opel Karl OEM dash board

Unclip and remove hazard light switch from OEM panel

2. Unclip OEM panel Unplug hazard light switch and remove OEM panel

onto new 2-DIN facia plate