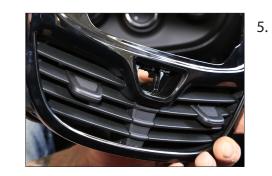

6.

Place hazard light switch

Remove 2 screws of OEM head unit (see arrows)

7. Unclip and remove air vents from OEM panel

4. Unplug all connectors Remove OEM head unit

8 . Place air vents onto new 2-DIN facia plate