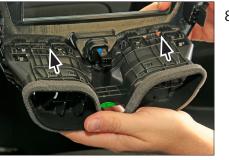

6.

Place hazard light switch

Remove 2 screws of OEM head unit (see arrows)

7. Unclip and remove air vents from OEM panel

4. Unplug all connectors Remove OEM head unit

8 . Place air vents onto new 2-DIN facia plate