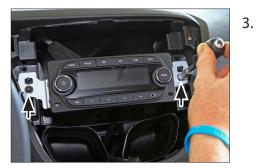

6.

Place hazard light switch

Remove 2 screws of OEM head unit (see arrows)

7. Unclip and remove air vents from OEM panel

4. Unplug all connectors Remove OEM head unit

8 . Place air vents onto new 2-DIN facia plate