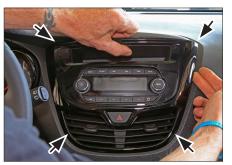

6.

Place hazard light switch

Remove 2 screws of OEM head unit (see arrows)

7. Unclip and remove air vents from OEM panel

4. Unplug all connectors Remove OEM head unit

8 . Place air vents onto new 2-DIN facia plate