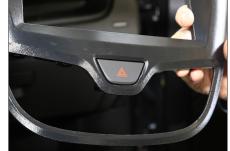

(3) Mounting bracket left(4) flat headed screw

1. Opel Karl OEM dash board

Unclip and remove hazard light switch from OEM panel

2. Unclip OEM panel Unplug hazard light switch and remove OEM panel

onto new 2-DIN facia plate

6.

Place hazard light switch

Remove 2 screws of OEM head unit (see arrows)

7. Unclip and remove air vents from OEM panel

4. Unplug all connectors Remove OEM head unit

8 . Place air vents onto new 2-DIN facia plate