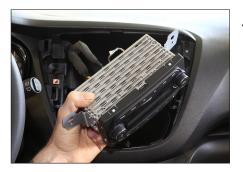

6.

Place hazard light switch

Remove 2 screws of OEM head unit (see arrows)

7. Unclip and remove air vents from OEM panel

4. Unplug all connectors Remove OEM head unit

8 . Place air vents onto new 2-DIN facia plate