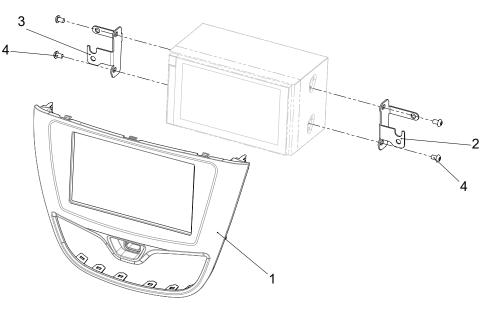

9. Attach mounting brackets to 2-DIN head unit

Double-DIN Kit Installation Manual

> part-no.: 381230-31-1 colour: piano black

All installation work must be performed by a qualified professional installer only. The manufacturer / dealer is not liable for any kind of incidential or indirect damages.

Kit Content

(1) Facia Plate(2) Mounting bracket right

(3) Mounting bracket left(4) flat headed screw

1. Opel Karl OEM dash board

Unclip and remove hazard light switch from OEM panel

2. Unclip OEM panel Unplug hazard light switch and remove OEM panel

onto new 2-DIN facia plate