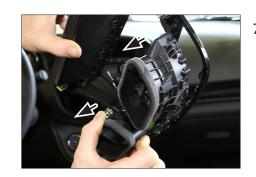

6.

Place hazard light switch

Remove 2 screws of OEM head unit (see arrows)

7. Unclip and remove air vents from OEM panel

4. Unplug all connectors Remove OEM head unit

8 . Place air vents onto new 2-DIN facia plate