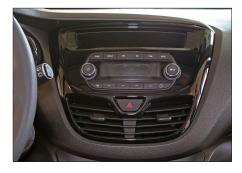

## **Opel Karl 2015->**

## Only compatible with mechless units (max. depth 120 mm)

 Connect all cables
Place 2-DIN head unit onto dash board

Fix 2-DIN head unit using the original screws

11. Connect hazard light switch

Place new facia plate on dash board until it snaps in to finish installation