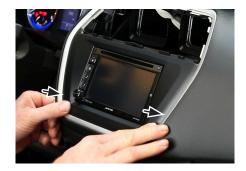

3. Remove both screws (see arrows)

 Pull OEM head unit towards your direction in order to remove it

 Disconnect all cables and remove OEM head unit

Connect all required circuit points and push Double-DIN head unit into dashboard