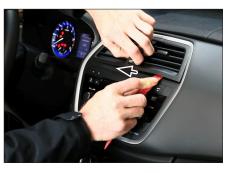

## **Double-DIN navigation**

- (1) Facia Plate
- (2) Mounting Bracket Right
- (3) Mounting Bracket Left
- (4) flat headed screw
- (5) self-tapping screw with collar
- (6) M 6x 25 8.8

. Unclip air vents

2. Remove air vents