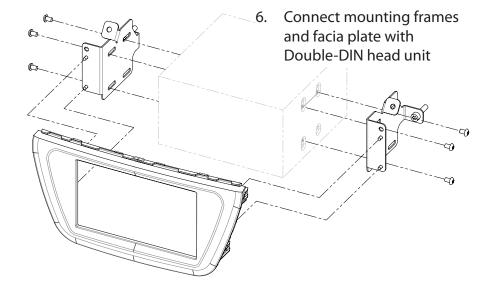

## **Double-DIN navigation**

- (1) Facia Plate
- (2) Mounting Bracket Right
- (3) Mounting Bracket Left
- (4) flat headed screw
- (5) self-tapping screw with collar
- (6) M 6x 25 8.8

. Unclip air vents

2. Remove air vents