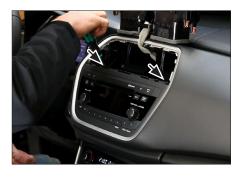

## **Double-DIN navigation**

- (1) Facia Plate
- (2) Mounting Bracket Right
- (3) Mounting Bracket Left
- (4) flat headed screw
- (5) self-tapping screw with collar
- (6) M 6x 25 8.8

. Unclip air vents

2. Remove air vents