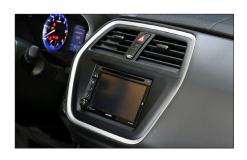

3. Reinstall air vents to finish installation



## **Installation Manual**

• SX4 S-Cross (Typ JY) 10/2013->

colour / part-no.: black / 381294-08-1

## Compatible with these double-DIN devices

## **Double-DIN navigation**



- (1) Facia Plate
- (2) Mounting Bracket Right
- (3) Mounting Bracket Left
- (4) flat headed screw
- (5) self-tapping screw with collar
- (6) M 6x 25 8.8



. Unclip air vents



2. Remove air vents



3. Remove both screws (see arrows)



 Pull OEM head unit towards your direction in order to remove it



 Disconnect all cables and remove OEM head unit





Connect all required circuit points and push Double-DIN head unit into dashboard

All installation work must be performed by a qualified professional installer only.

The manufacturer / dealer is not liable fo