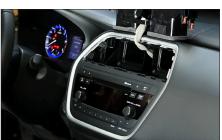

3. Remove both screws (see arrows)

 Pull OEM head unit towards your direction in order to remove it

 Disconnect all cables and remove OEM head unit

Connect all required circuit points and push Double-DIN head unit into dashboard