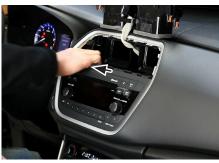

3. Remove both screws (see arrows)

 Pull OEM head unit towards your direction in order to remove it

 Disconnect all cables and remove OEM head unit

Connect all required circuit points and push Double-DIN head unit into dashboard