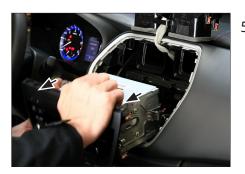

3. Remove both screws (see arrows)

 Pull OEM head unit towards your direction in order to remove it

 Disconnect all cables and remove OEM head unit

Connect all required circuit points and push Double-DIN head unit into dashboard