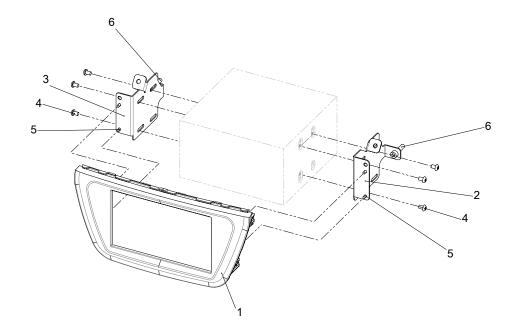

## **Double-DIN navigation**

- (1) Facia Plate
- (2) Mounting Bracket Right
- (3) Mounting Bracket Left
- (4) flat headed screw
- (5) self-tapping screw with collar
- (6) M 6x 25 8.8

. Unclip air vents

2. Remove air vents