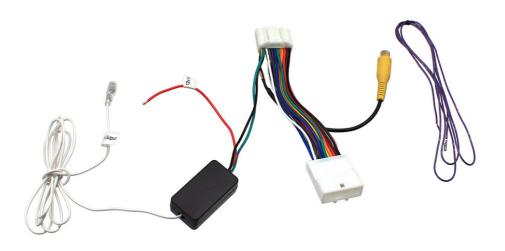

#### CAM-TY1-AD

This product allows the addition of an aftermarket reverse camera to the OEM screen in a range of Toyota vehicles with Touch & Touch 2 head units.

#### **Product Contents**

- 1. Interface
- 2. Instruction