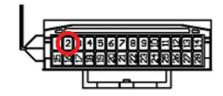

## **PURPLE - REVERSE INPUT**

Reverse input position is pin 2 of the 28 way white connector on the back of the OEM head unit