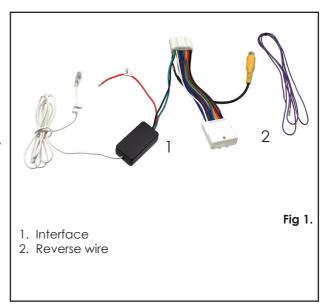

#### CAM-TY1-AD

This product allows the addition of an aftermarket reverse camera to the OEM screen in a range of Toyota vehicles with Touch & Touch 2 head units.

#### **Product Contents**

- 1. Interface
- 2. Instruction