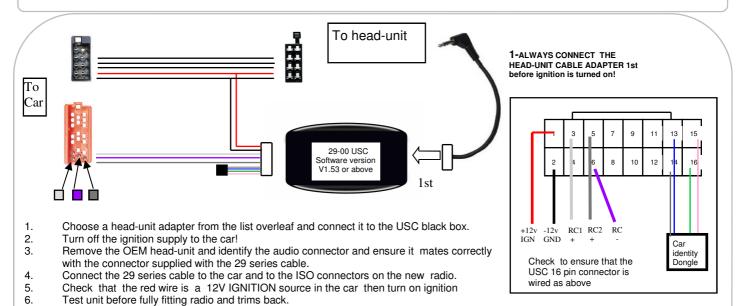

E-Mail: sales@incartec.co.uk Website: www.incartec.co.uk Steering Control Adapter 29-647

Citroen Evasion/Synergie(01-02) Dispatch (<06) Fiat Ulysse (01-02), Scudo (<06), Peugeot 806(00>) Expert (<06)

If Problems: Check that correct adapter has been used and links are in the correct place. Always disconnect from the power supply if you change the head-unit adapter lead. Check that Red wire is 12V ignition and not Permanent power. Check that head-unit is earthed and black wire is earth. Check all connections are the same as the wiring diagram shown here