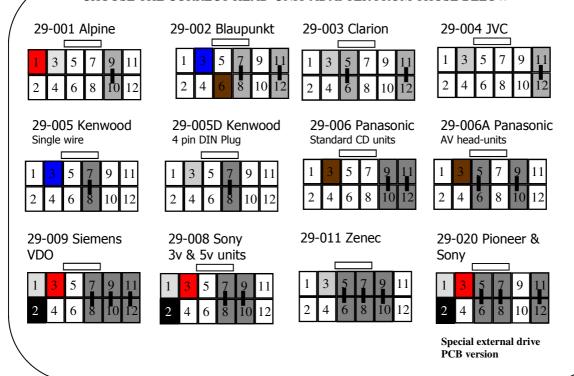

Red wire is 12V ignition and not Permanent power. Check that head-unit is earthed and black wire is earth. Check all connections are the same as the wiring diagram shown here



E-Mail: sales@incartec.co.uk Website: www.incartec.co.uk Steering Control Adapter 29-647

Citroen Evasion/Synergie(01-02) Dispatch (<06) Fiat Ulysse (01-02), Scudo (<06), Peugeot 806(00>) Expert (<06)



If Problems: Check that correct adapter has been used and links are in the correct place. Always disconnect from the power supply if you change the head-unit adapter lead. Check that Red wire is 12V ignition and not Permanent power. Check that head-unit is earthed and black wire is earth. Check all connections are the same as the wiring diagram shown here

## CHOOSE THE CORRECT HEAD-UNIT ADAPTER FROM THOSE BELOW