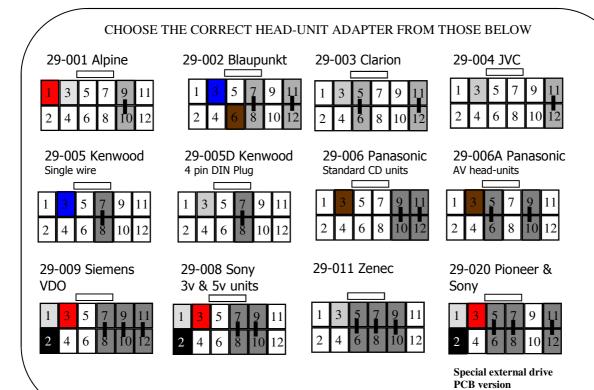

ed wire is 12V ignition and not Permanent power. Check that head-unit is earthed and black wire is earth. Check all connections are the same as the wiring diagram shown here



E-Mail: sales@incartec.co.uk Website: www.incartec.co.uk Steering Control Adapter 29-647

Citroen Evasion/Synergie(01-02) Dispatch (<06) Fiat Ulysse (01-02), Scudo (<06), Peugeot 806(00>) Expert (<06)



If Problems: Check that correct adapter has been used and links are in the correct place. Always disconnect from the power supply if you change the head-unit adapter lead. Check that Red wire is 12V ignition and not Permanent power. Check that head-unit is earthed and black wire is earth. Check all connections are the same as the wiring diagram shown here

## CHOOSE THE CORRECT HEAD-UNIT ADAPTER FROM THOSE BELOW