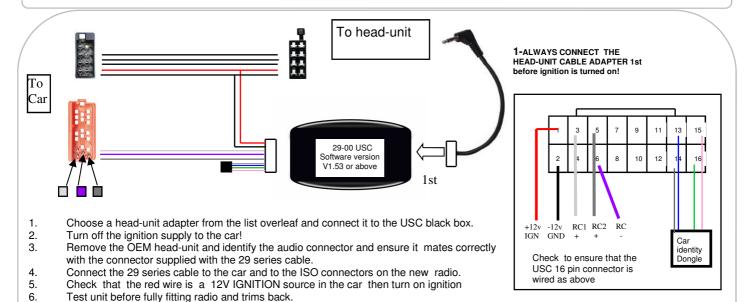

E-Mail: sales@incartec.co.uk Website: www.incartec.co.uk

Steering Control Adapter 29–647 Citroen Evasion/Synergie(01-02) Dispatch (<06) Fiat Ulysse (01-02), Scudo (<06), Peugeot 806(00>) Expert (<06)

If Problems: Check that correct adapter has been used and links are in the correct place. Always disconnect from the power supply if you change the head-unit adapter lead. Check that Red wire is 12V ignition and not Permanent power. Check that head-unit is earthed and black wire is earth. Check all connections are the same as the wiring diagram shown here