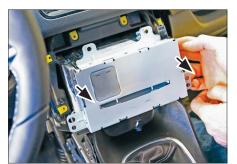

dealer is not liable for any kind of incidential or indirect damages.



## 1-DIN Kit Installation Manual

part-no.: 281230-30-1

colour: black

## **Opel Meriva ->**

## Comptible with 1-DIN head units



## Kit Content

- (1) Facia Plate
- (2) Mounting bracket right
- (3) Mounting bracket left
- (4) flat headed screw
- (5) self-tapping screw with collar



1. Opel Meriva OEM dash board



5. Pull gear box panel slightliny into your direction (See arrows)



2. Unclip und remove side panels at the left and right side



 Pull front panel carefully into your direction in order to unplug all connectors and cables.

Remove front panel



3. Remove 4 screws of OEM front panel (see arrows)



7. Remove two screws of OEM head unit



4. Unclip and remove panel under the gear box (see arrows)



8. Unplug all cables and connectors carefully

Remove OEM head unit by pulling it towards your direction