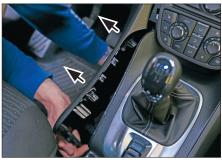

2. Unclip und remove side panels at the left and right side

 Pull front panel carefully into your direction in order to unplug all connectors and cables.

Remove front panel

3. Remove 4 screws of OEM front panel (see arrows)

7. Remove two screws of OEM head unit

4. Unclip and remove panel under the gear box (see arrows)

8. Unplug all cables and connectors carefully

Remove OEM head unit by pulling it towards your direction