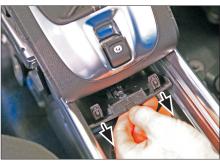

7. Remove two screws of OEM head unit

4. Unclip and remove panel under the gear box (see arrows)

8. Unplug all cables and connectors carefully

Remove OEM head unit by pulling it towards your direction