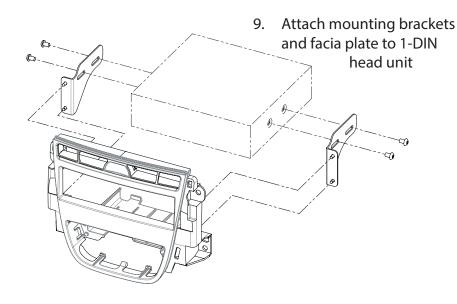

## Kit Content

- (1) Facia Plate
- (2) Mounting bracket right
- (3) Mounting bracket left
- (4) flat headed screw
- (5) self-tapping screw with collar

1. Opel Meriva OEM dash board

5. Pull gear box panel slightliny into your direction (See arrows)