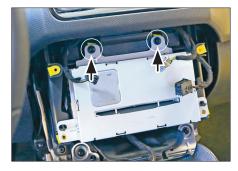

10. Remove switches and control unit from OEM panel

11. Mount switches and control unit to facia plate

All installation work must be performed by a qualified professional installer only.

The manufacturer / dealer is not liable for any kind of incidential or indirect damages.