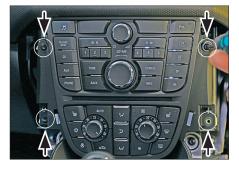

2. Unclip und remove side panels at the left and right side

 Pull front panel carefully into your direction in order to unplug all connectors and cables.

Remove front panel

3. Remove 4 screws of OEM front panel (see arrows)

7. Remove two screws of OEM head unit

4. Unclip and remove panel under the gear box (see arrows)

8. Unplug all cables and connectors carefully

Remove OEM head unit by pulling it towards your direction