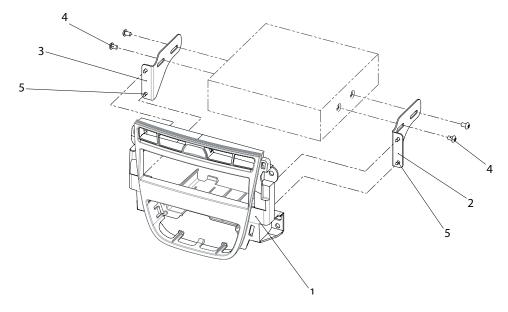

## Kit Content

- (1) Facia Plate
- (2) Mounting bracket right
- (3) Mounting bracket left
- (4) flat headed screw
- (5) self-tapping screw with collar

1. Opel Meriva OEM dash board

5. Pull gear box panel slightliny into your direction (See arrows)