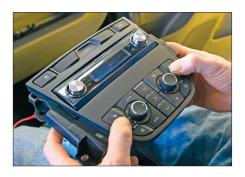

10. Remove switches and control unit from OEM panel

11. Mount switches and control unit to facia plate

All installation work must be performed by a qualified professional installer only.

The manufacturer / dealer is not liable for any kind of incidential or indirect damages.