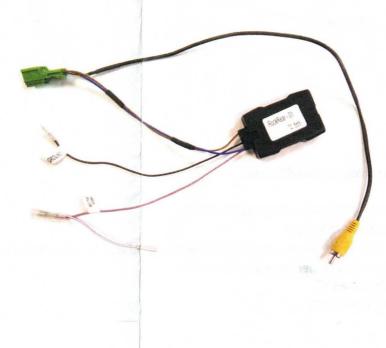

Connect cables indicated below:

## 1- to CAMERA CONNECTOR (RADIO SIDE) 2- REVERSE INPUT SIGNAL

Connect one bullet terminal to the Car Reverse Signal and the other bullet terminal to the Rear View Camera Signal of the radio. 3- to GND (CHASSIS)

4- to CAR CONNECTOR