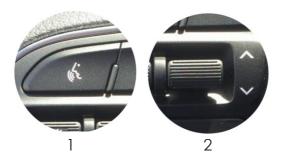

## **Steering Wheel Controls**

- 1. Speech
- 2. Track Up/Down

Fig 3.

## **Configuration Menu**

To access the menu, **push and hold the speech button** for 2 seconds (Fig. 3).(if no speech button, pick up can be used) This will enable the configuration menu. To navigate through the menu options use the **Track Up/ Track Down buttons**. To select a menu option, push the **speech button once**.