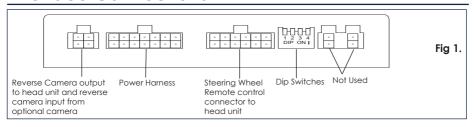

### **DIP SWITCH SETTINGS**

See Fig 1.

Up = Off, Down = On

- 1: On = Pioneer Head Units. Off = All Other Head Units
- 2: Setting for reverse camera. On = PAL, Off = NTSC. The default setting is Off (NTSC).
- **3:** Resets the display settings back to default. If the display settings have been manipulated in a way that it is no longer possible to make adjustments, change the DIP switch #3 from Off to On and back. This will reset the screen settings to the factory defaults. During this procedure the screen background will change to red. While the background is red, no settings can be made.
- 4: Not applicable