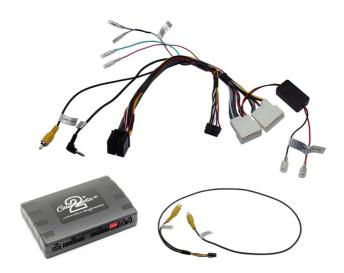

#### **ABOUT**

The Connects2 Infodapter for Kia vehicles allows climate control information to be displayed on any aftermarket head unit with rear camera input. The Infodapter also allows the use of the steering wheel controls with almost every steering wheel control compatible head unit on the market and retains the OEM reversing camera if equipped.

### **Interface Connections**