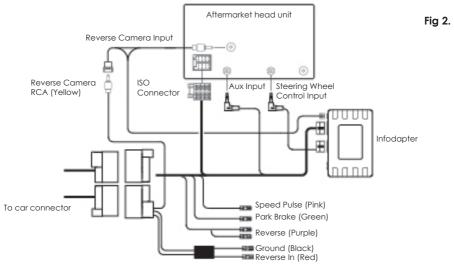

#### Infodapter Settings

Screen Size/Position
Picture Settings
Preferences
<Back

Preferences -

**Driver Position** - Select Left or Right depending upon vehicle configuration.

**Park Brake Source** - Set to Speed, Brake or Always On.

**Restore factory settings** - Reverts all Infodapter settings to factory defaults. (This does not restore vehicle settings)

#### **Preferences**

Driver Position Right
Park Brake Source Speed
Restore factory settings
< Back

**Legal Information** 

Please consult the relevant road traffic laws governing the country in which this product is being operated. No liability is accepted for material damage, loss or personal injury, directly or indirectly, from installation and operation of this product. This product should only be operated when safe to do so.