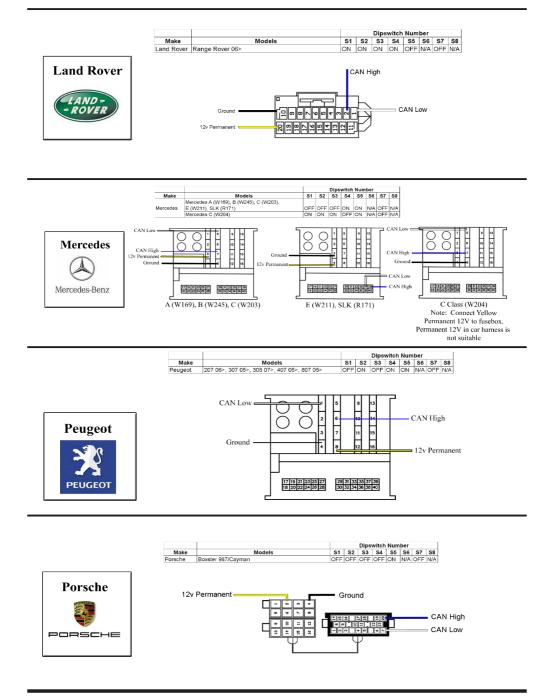

- Step 1. Set the correct dipswitch settings on the PARKCAN interface [See image reference below].
- Step 2. Connect the CAN High, CAN Low, 12V Perm. & Ground to the vehicles corresponding wires.
- Step 3. Connect the 12V outputs for front and rear parking sensors as required for specific fitting.

Step 4. The **Purple Input** wire can be used connected to a switch. When switched on, it will activate front sensors and de-activate upon switching off.

Installation is then complete.

Dipswitches need to be setup specifically for the vehicle it is being fit into. See car specific diagrams.

Note: Car manufacturers can change wiring specifications without notice. Ensure that the correct wires are located before commencing installation.

|       |       |                         |                       | Dipswitch Number |     |     |      |       |        |
|-------|-------|-------------------------|-----------------------|------------------|-----|-----|------|-------|--------|
|       | Make  | Models                  | S1                    | S2               | S3  |     | S5   |       | 57 S8  |
|       | Volvo | S80                     | ON                    | OFF              | OFF | OFF | ON   | N/A C | FF N/A |
| Volvo |       | No wiring information a | vailable at this time |                  |     |     |      |       |        |
| VOLVO |       | No wining mormation a   | valla                 | DIE              | aı  | un  | 5 (1 | me    |        |