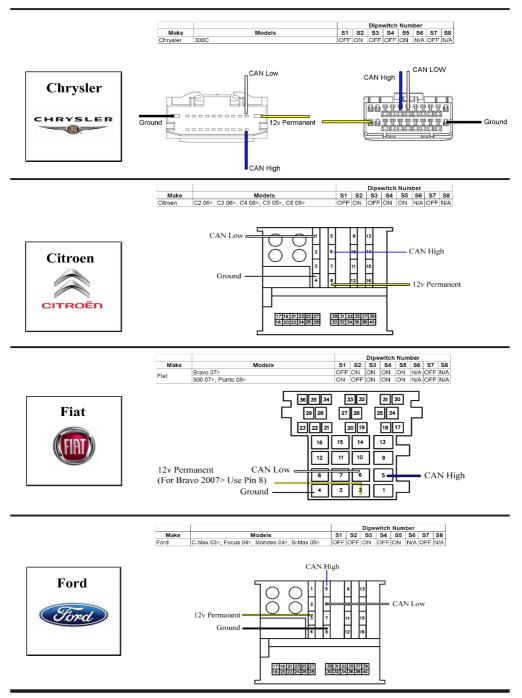

Step 4. The **Purple Input** wire can be used connected to a switch. When switched on, it will activate front sensors and de-activate upon switching off.

Installation is then complete.

Dipswitches need to be setup specifically for the vehicle it is being fit into. See car specific diagrams.

Note: Car manufacturers can change wiring specifications without notice. Ensure that the correct wires are located before commencing installation.

|       |       |                         |                       | Dipswitch Number |     |     |      |       |        |
|-------|-------|-------------------------|-----------------------|------------------|-----|-----|------|-------|--------|
|       | Make  | Models                  | S1                    | S2               | S3  |     | S5   |       | 57 S8  |
|       | Volvo | S80                     | ON                    | OFF              | OFF | OFF | ON   | N/A C | FF N/A |
| Volvo |       | No wiring information a | vailable at this time |                  |     |     |      |       |        |
| VOLVO |       | No wining mormation a   | valla                 | DIE              | aı  | un  | 5 (1 | me    |        |