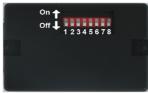

- Step 1. Set the correct dipswitch settings on the PARKCAN interface [See image reference below].
- Step 2. Connect the CAN High, CAN Low, 12V Perm. & Ground to the vehicles corresponding wires.
- Step 3. Connect the 12V outputs for front and rear parking sensors as required for specific fitting.

Step 4. The **Purple Input** wire can be used connected to a switch. When switched on, it will activate front sensors and de-activate upon switching off.

Installation is then complete.

Dipswitches need to be setup specifically for the vehicle it is being fit into. See car specific diagrams.