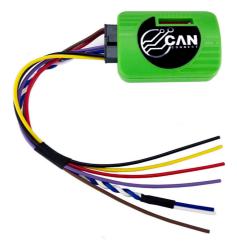

## Wire Colours \_\_\_\_\_

| Input (to Ground)  | Purple / Lila / Púrpura / Violet / Viola  |
|--------------------|-------------------------------------------|
| Switch 12V (Front) | Brown / Braun / Marrón / Marron / Marrone |
| Switch 12V (Rear)  | Red / Rot / Rojo / Rouge / Rosso          |
| CAN High           | Blue / Blau / Azul / Bleu / Blu           |
| CAN Low            | White/ Weiß / Blanco / Blanc / Bianca     |
| 12V Permanent      | Yellow / Gelb / Amarillo / Jaune / Giallo |
| Ground             | Black / Schwarz / Negro / Noir / Nero     |

## Product Details \_\_\_\_\_

PARKCAN is a universal CAN-Bus interface solution for installing aftermarket parking sensors.

The interface generates two separate 12V outputs for front and rear parking sensors and includes an output wire for auto activation/de-activation.