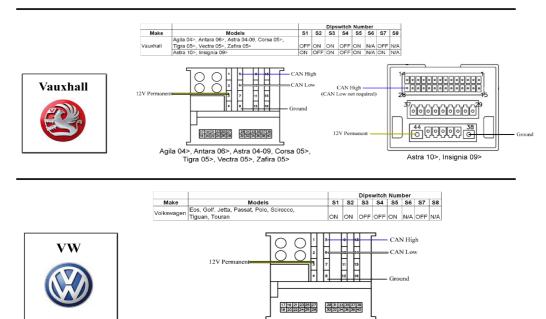

- Step 1. Set the correct dipswitch settings on the PARKCAN interface [See image reference below].
- Step 2. Connect the CAN High, CAN Low, 12V Perm. & Ground to the vehicles corresponding wires.
- Step 3. Connect the 12V outputs for front and rear parking sensors as required for specific fitting.

Step 4. The **Purple Input** wire can be used connected to a switch. When switched on, it will activate front sensors and de-activate upon switching off.

Installation is then complete.

Dipswitches need to be setup specifically for the vehicle it is being fit into. See car specific diagrams.

Note: Car manufacturers can change wiring specifications without notice. Ensure that the correct wires are located before commencing installation.

|       |       |                         |                       | Dipswitch Number |     |     |      |       |        |
|-------|-------|-------------------------|-----------------------|------------------|-----|-----|------|-------|--------|
|       | Make  | Models                  | S1                    | S2               | S3  |     | S5   |       | 57 S8  |
|       | Volvo | S80                     | ON                    | OFF              | OFF | OFF | ON   | N/A C | FF N/A |
| Volvo |       | No wiring information a | vailable at this time |                  |     |     |      |       |        |
| VOLVO |       | No wining mormation a   | valla                 | DIE              | aı  | un  | 5 (1 | me    |        |