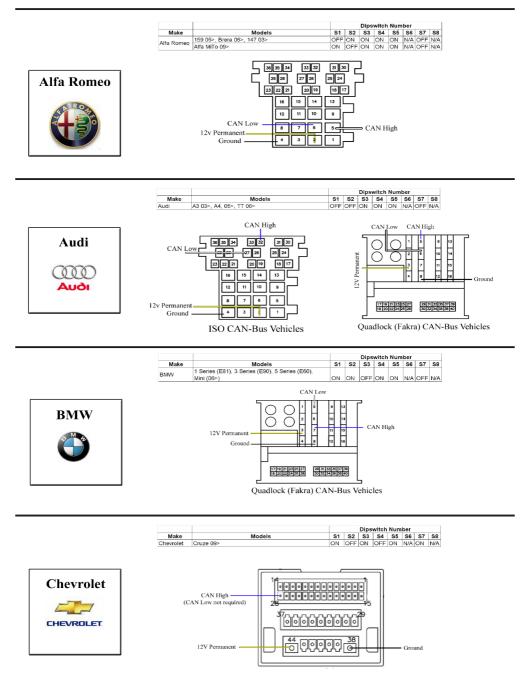

Step 4. The **Purple Input** wire can be used connected to a switch. When switched on, it will activate front sensors and de-activate upon switching off.

Installation is then complete.

Dipswitches need to be setup specifically for the vehicle it is being fit into. See car specific diagrams.

Note: Car manufacturers can change wiring specifications without notice. Ensure that the correct wires are located before commencing installation.

|       |       |                         |                       | Dipswitch Number |     |     |      |       |        |
|-------|-------|-------------------------|-----------------------|------------------|-----|-----|------|-------|--------|
|       | Make  | Models                  | S1                    | S2               | S3  |     | S5   |       | 57 S8  |
|       | Volvo | S80                     | ON                    | OFF              | OFF | OFF | ON   | N/A C | FF N/A |
| Volvo |       | No wiring information a | vailable at this time |                  |     |     |      |       |        |
| VOLVO |       | No wining mormation a   | valla                 | DIE              | aı  | un  | 5 (1 | me    |        |