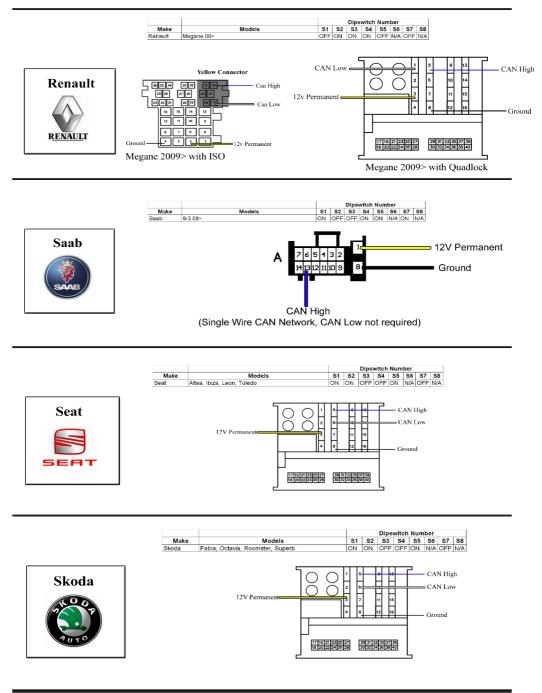

- Step 1. Set the correct dipswitch settings on the PARKCAN interface [See image reference below].
- Step 2. Connect the CAN High, CAN Low, 12V Perm. & Ground to the vehicles corresponding wires.
- Step 3. Connect the 12V outputs for front and rear parking sensors as required for specific fitting.

Step 4. The **Purple Input** wire can be used connected to a switch. When switched on, it will activate front sensors and de-activate upon switching off.

Installation is then complete.

Dipswitches need to be setup specifically for the vehicle it is being fit into. See car specific diagrams.

Note: Car manufacturers can change wiring specifications without notice. Ensure that the correct wires are located before commencing installation.

|       |       |                         |                       | Dipswitch Number |     |     |      |       |        |
|-------|-------|-------------------------|-----------------------|------------------|-----|-----|------|-------|--------|
|       | Make  | Models                  | S1                    | S2               | S3  |     | S5   |       | 57 S8  |
|       | Volvo | S80                     | ON                    | OFF              | OFF | OFF | ON   | N/A C | FF N/A |
| Volvo |       | No wiring information a | vailable at this time |                  |     |     |      |       |        |
| VOLVO |       | No wining mormation a   | valla                 | DIE              | aı  | un  | 5 (1 | me    |        |