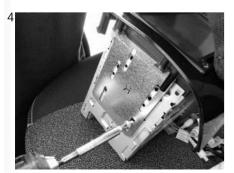

4 Take the AFT unit and fix it to the assembly with screws.

Adjust the distance during the fixing in order to reach the right ledge of the unit.

5 Connect all cables, verify the proper functioning of the system and insert the radio-frame into the housing. This is the final result.