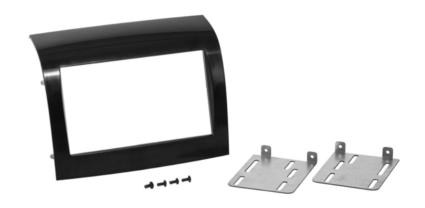

## FIAT CITROEN PEUGEOT

Model:

Ducato

Jumper Boxer

Year:

2015>

Kit content:

Double DIN facia plate mounting brakcts + screws

Mounting brakcets + screws

Compatibility: Compatible with double DIN device