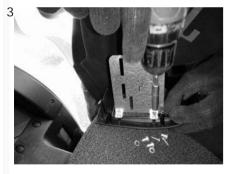

Unscrew the four screws circled in the figure and remove the metallic grid.

2 Cut and remove the plastic parts along the dotted white line in the figure.

3 Put the mounting brackets on the new facia plate provided and fix them with screws. Pay attention to the letters on the brackets.