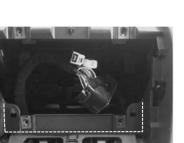

Unscrew the four screws circled in the figure and remove the metallic grid.

2 Cut and remove the plastic parts along the dotted white line in the figure.

3 Put the mounting brackets on the new facia plate provided and fix them with screws. Pay attention to the letters on the brackets.