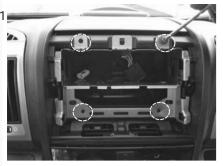

Unscrew the four screws circled in the figure and remove the metallic grid.

2 Cut and remove the plastic parts along the dotted white line in the figure.

3 Put the mounting brackets on the new facia plate provided and fix them with screws. Pay attention to the letters on the brackets.