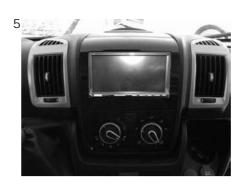

4 Take the AFT unit and fix it to the assembly with screws.

Adjust the distance during the fixing in order to reach the right ledge of the unit.

5 Connect all cables, verify the proper functioning of the system and insert the radio-frame into the housing. This is the final result.