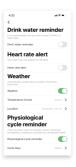

#### **Functions**

Turn on the smartwatch to open the main menu. Here you will find the following functions:

#### Is my smartwatch waterproof?

Yes. The smartwatch has an IP67 waterproof rating. This means it can be immersed in water up to 1m deep for 30 minutes.

# Is there a quick screen wake-up activation for my smartwatch?

Yes. There is a smart wake-up activation by moving your wrist.

**Ā** 10