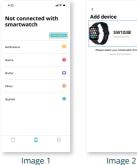

#### Connect the smartwatch to your phone

Open the Da Fit app on your smartphone and follow the next steps:

1. Click on "Add Device" (image 1).

When using an Android smartphone, you can connect the smartwatch directly to your smartphone through the Bluetooth settings.

2. Click on your device named "SW103" in the device list (image 2).

When using an iPhone, your phone will show a Bluetooth pairing request. You can click on Bluetooth "Pairing" to confirm the Bluetooth link (image 3).