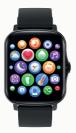

#### **Functions**

Turn on the smartwatch to open the main menu. Here you will find the following functions:

#### Smartwatch interface

**7** Δ

8