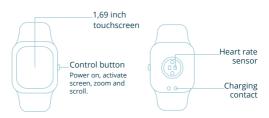

# **GET TO KNOW YOUR SMARTWATCH**

 $\bar{\Delta}$   $\bar{4}$ 

# **SPECIFICATIONS**

| Product name            | Nordväl SW103                               |
|-------------------------|---------------------------------------------|
| Size / weight           | 44.4x36x10.2mm / 47g                        |
| Chip processor          | GR5515                                      |
| Flash memory            | RAM 64KB, ROM 64MB                          |
| Touchscreen             | 1,69 inch touchscreen, 240x280 pixels       |
| Bluetooth               | 5.1 Bluetooth Low Energy Chip               |
| G-Sensor                | Yes                                         |
| Heartrate sensor        | Tianyi Hexin HRS3300 (Built in)             |
| Battery capacity        | 190 mAh, Lithium polymer battery            |
| Battery duration        | Use 5-7 days, standby for 25 days           |
| Charging time / type    | 2.5 hours / magnetic charger                |
| Waterproof rate         | IP67                                        |
| App compatibility       | Android 4.4 or higher, iOS 8.0 or higher    |
| App language            | EN, NL, DE, FR, ES, ITA, PT, KR, RU, AR, ZH |
| User interface language | EN, NL, DE, FR, ES, RU, JA, AR, ZH          |